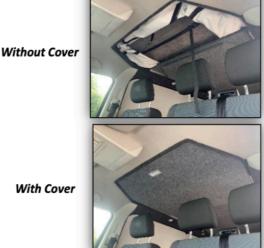

Polish Roof (Essential For Black or White Roofs) £100 Add scenic canvas to the above roofs for £200 Add colour coding to match paint to the above roofs for £450

Trimming of the metal work (essential – carpeting of metal frame work. Without trimming you are left with exposed metal frames):