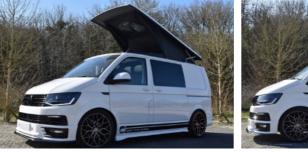

## Skyline T5/T6 Pop Top Price List 2022

## (All prices include VAT at 20%)

Skyline roofs have full safety testing and TUV approval for Volkswagen T5/T6 vans. They have been tried and tested for over 12 years and come highly recommended in the campervan market.

## Roof (does not include bed boards, carpeting, electrics, mattresses, etc):

SWB T5/T6 Standard Gloss Black or White Roof £2,800 SWB T5/T6 Aurora Gloss Black of White Roof £3,300 SWB T5/T6 Skylow Gloss Black or White Roof £3,900 LWB T5/T6 Aurora Gloss Black or White Roof £3,500