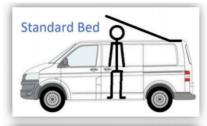

With Cover

T5/T6 Standard: £175

Caravelle/Shuttle: £750

Beds (carpeted, max weight 200kg):

Bi-Fold Bed On Gas Rams: £375

Sliding Cover Panel: £120

Standard Single Folding Bed On Gas Rams: £300

Skylow: £375