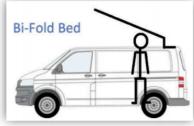

With Cover

T5/T6 Standard: £175

Caravelle/Shuttle: £750

Beds (carpeted, max weight 200kg):

Bi-Fold Bed On Gas Rams: £375

Sliding Cover Panel: £120

Standard Single Folding Bed On Gas Rams: £300

Skylow: £375