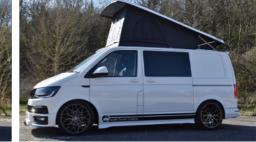

## Skyline T5/T6 Pop Top Price List 2022

## (All prices include VAT at 20%)

Skyline roofs have full safety testing and TUV approval for Volkswagen T5/T6 vans. They have been tried and tested for over 12 years and come highly recommended in the campervan market.

## Roof (does not include bed boards, carpeting, electrics, mattresses, etc):

SWB T5/T6 Standard Gloss Black or White Roof £2,800 SWB T5/T6 Aurora Gloss Black of White Roof £3,300 SWB T5/T6 Skylow Gloss Black or White Roof £3,900 LWB T5/T6 Aurora Gloss Black or White Roof £3,500